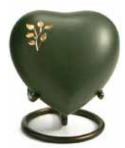

### **Keepsake Heart Urns**

Our Keepsake Heart Urns have been hand-crafted and make an elegant and time-honoured tribute to your loved one. The urn is maintenance free. Comes with a threaded screw cap at the back which can be securely glued closed. This beautiful heart-shaped keepsake includes a stand and presentation box.

Heart with Frond

Autumn Heart

White Marble Heart

Grecian Crimson Heart

**Classic Gold Heart** 

Blue Butterfly Heart

**Going Home Heart** 

**Classic Pewter Heart** 