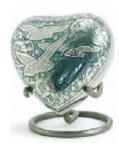

### **Keepsake Heart Urns**

Our Keepsake Heart Urns have been hand-crafted and make an elegant and time-honoured tribute to your loved one. The urn is maintenance free. Comes with a threaded screw cap at the back which can be securely glued closed. This beautiful heart-shaped keepsake includes a stand and presentation box.

Heart with Frond

Autumn Heart

White Marble Heart

Grecian Crimson Heart

**Classic Gold Heart** 

Blue Butterfly Heart

**Going Home Heart** 

**Classic Pewter Heart** 