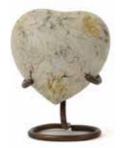

### **Keepsake Heart Urns**

Our Keepsake Heart Urns have been hand-crafted and make an elegant and time-honoured tribute to your loved one. The urn is maintenance free. Comes with a threaded screw cap at the back which can be securely glued closed. This beautiful heart-shaped keepsake includes a stand and presentation box.

Heart with Frond

Autumn Heart

White Marble Heart

Grecian Crimson Heart

**Classic Gold Heart** 

Blue Butterfly Heart

**Going Home Heart** 

**Classic Pewter Heart** 