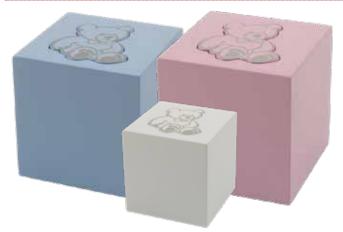

#### Infant Cube Urn with Teddy Bear Designed for infants, the Infant Cube Urns are available in pink, blue and white. All three colours feature a raised and detailed outline of a teddy bear. The urn is made of medium density fiberboard and finished with high gloss paint that engraves beautifully.

Dimensions: 90mm x 90mm x 90mm