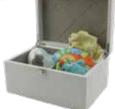

#### **Teddy Bear Memory Chest**

This white faux leather infant memory box, with a silver teddy image, is the perfect place to store all those treasured items. It comes with a satin pillow and a movable divider so that toys and mementos can be stored safely. The inside of the lid can display photos. It can be teamed with the Teddy Bear Heart Urn for ashes\*.

Dimensions: 260mm L x 180mm W x 140mm H.

262 Ohaupo Road, Te Awamutu. office@rosetown.co.nz www.rosetown.co.nz 07 870 2137