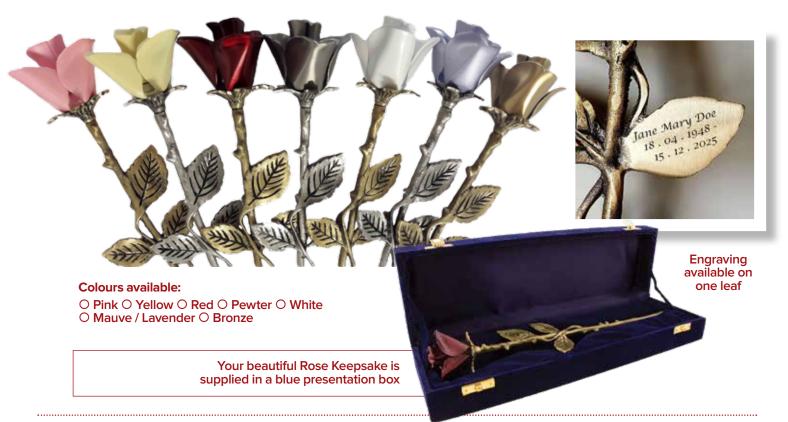

#### **Rose Keepsakes**

Brass rose keepsakes, available in 7 different colours. Inner bud removable to hold a small amount of cremains. The back of one leaf can be engraved. Supplied in a blue presentation box.