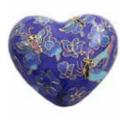

### **Keepsake Heart Urns**

Our Keepsake Heart Urns have been hand-crafted and make an elegant and time-honoured tribute to your loved one. The urn is maintenance free. Comes with a threaded screw cap at the back which can be securely glued closed. This beautiful heart-shaped keepsake includes a stand and presentation box.

Heart with Frond

Autumn Heart

White Marble Heart

Grecian Crimson Heart

**Classic Gold Heart** 

Blue Butterfly Heart

**Going Home Heart** 

**Classic Pewter Heart** 