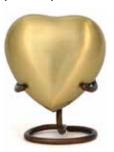

### **Keepsake Heart Urns**

Our Keepsake Heart Urns have been hand-crafted and make an elegant and time-honoured tribute to your loved one. The urn is maintenance free. Comes with a threaded screw cap at the back which can be securely glued closed. This beautiful heart-shaped keepsake includes a stand and presentation box.

Heart with Frond

Autumn Heart

White Marble Heart

Grecian Crimson Heart

**Classic Gold Heart** 

Blue Butterfly Heart

**Going Home Heart** 

**Classic Pewter Heart** 