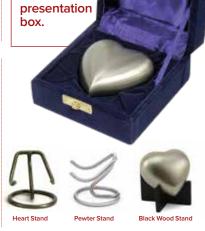

### **Keepsake Heart Urns**

Our Keepsake Heart Urns have been hand-crafted and make an elegant and time-honoured tribute to your loved one. The urn is maintenance free. Comes with a threaded screw cap at the back which can be securely glued closed. This beautiful heart-shaped keepsake includes a stand and presentation box.

Heart with Frond

Autumn Heart

White Marble Heart

Grecian Crimson Heart

**Classic Gold Heart** 

Blue Butterfly Heart

**Going Home Heart** 

**Classic Pewter Heart** 