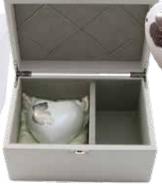

#### **Teddy Bear Memory Chest**

This white faux leather infant memory box, with a silver teddy image, is the perfect place to store all those treasured items. It comes with a satin pillow and a movable divider so that toys and mementos can be stored safely. The inside of the lid can display photos. It can be teamed with the Teddy Bear Heart Urn for ashes\*.

Dimensions: 260mm L x 180mm W x 140mm H.

262 Ohaupo Road, Te Awamutu. office@rosetown.co.nz www.rosetown.co.nz 07 870 2137