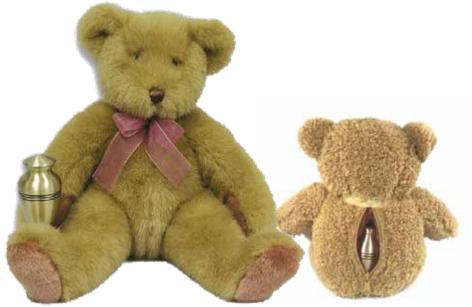

#### Teddy Bear Urn Keepsake

A beautiful cuddly Teddy Bear with a Keepsake stored in the zipper pocket in it's back. Ribbon can be changed to the colour of your choice. Dimensions approximately 254mm H x 305mm W (width taken from paw to paw spread)