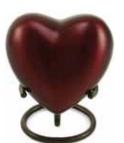

### **Keepsake Heart Urns**

Our Keepsake Heart Urns have been hand-crafted and make an elegant and time-honoured tribute to your loved one. The urn is maintenance free. Comes with a threaded screw cap at the back which can be securely glued closed. This beautiful heart-shaped keepsake includes a stand and presentation box.

Heart with Frond

Autumn Heart

White Marble Heart

Grecian Crimson Heart

**Classic Gold Heart** 

Blue Butterfly Heart

**Going Home Heart** 

**Classic Pewter Heart** 