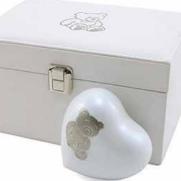

#### **Teddy Bear Memory Chest**

This white faux leather infant memory box, with a silver teddy image, is the perfect place to store all those treasured items. It comes with a satin pillow and a movable divider so that toys and mementos can be stored safely. The inside of the lid can display photos. It can be teamed with the Teddy Bear Heart Urn for ashes\*.

Dimensions: 260mm L x 180mm W x 140mm H.

262 Ohaupo Road, Te Awamutu. office@rosetown.co.nz www.rosetown.co.nz 07 870 2137