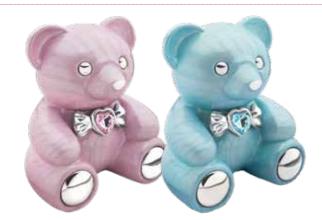

#### Cuddle Bear Keepsake

CuddleBear™ urns are handcrafted with extreme love, care and thought. Hand applied pearlescent enamel with soft hues of Pink or blue. Adorned with shiny silver bow, embellished with heart shaped Swarovski<sup>®</sup> crystals.

Presented in a velvet bag. Can be engraved direct.

Material: Brass and Metal Alloy Opening: Threaded opening at bottom