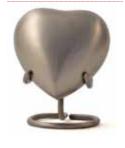

### **Keepsake Heart Urns**

Our Keepsake Heart Urns have been hand-crafted and make an elegant and time-honoured tribute to your loved one. The urn is maintenance free. Comes with a threaded screw cap at the back which can be securely glued closed. This beautiful heart-shaped keepsake includes a stand and presentation box.

Heart with Frond

Autumn Heart

White Marble Heart

Grecian Crimson Heart

**Classic Gold Heart** 

Blue Butterfly Heart

**Going Home Heart** 

**Classic Pewter Heart** 